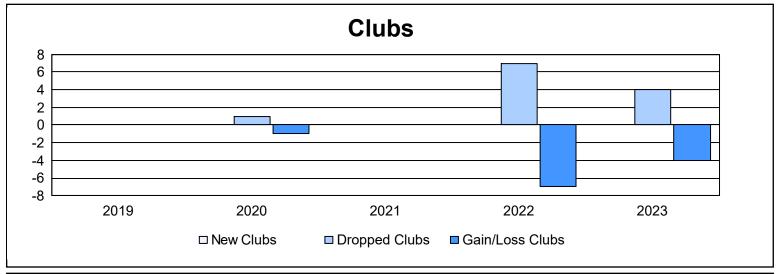

District 104 D As of June 2023 Cumulative

| Year      | New<br>Clubs | Dropped<br>Clubs | Gain/<br>Loss<br>Clubs | New<br>Members | Charter<br>Members | Reinstate<br>Members | Transfer<br>Members | Total<br>Member<br>Added | Total<br>Members<br>Dropped | Gain/<br>Loss<br>Members |
|-----------|--------------|------------------|------------------------|----------------|--------------------|----------------------|---------------------|--------------------------|-----------------------------|--------------------------|
| 2018-2019 | 0            | 0                | 0                      | 100            | 0                  | 2                    | 35                  | 137                      | 200                         | -63                      |
| 2019-2020 | 0            | 1                | -1                     | 86             | 1                  | 3                    | 0                   | 90                       | 137                         | -47                      |
| 2020-2021 | 0            | 0                | 0                      | 55             | 0                  | 2                    | 3                   | 60                       | 189                         | -129                     |
| 2021-2022 | 0            | 7                | -7                     | 85             | 2                  | 1                    | 28                  | 116                      | 255                         | -139                     |
| 2022-2023 | 0            | 4                | -4                     | 106            | 0                  | 3                    | 2                   | 111                      | 214                         | -103                     |
| Average   | 0            | 2                | -2                     | 86             | 1                  | 2                    | 14                  | 103                      | 199                         | -96                      |