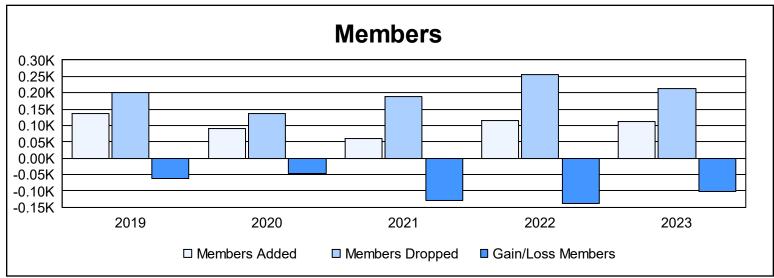

District 104 D As of June 2023 Cumulative

| Year      | New<br>Clubs | Dropped<br>Clubs | Gain/<br>Loss<br>Clubs | New<br>Members | Charter<br>Members | Reinstate<br>Members | Transfer<br>Members | Total<br>Member<br>Added | Total<br>Members<br>Dropped | Gain/<br>Loss<br>Members |
|-----------|--------------|------------------|------------------------|----------------|--------------------|----------------------|---------------------|--------------------------|-----------------------------|--------------------------|
| 2018-2019 | 0            | 0                | 0                      | 100            | 0                  | 2                    | 35                  | 137                      | 200                         | -63                      |
| 2019-2020 | 0            | 1                | -1                     | 86             | 1                  | 3                    | 0                   | 90                       | 137                         | -47                      |
| 2020-2021 | 0            | 0                | 0                      | 55             | 0                  | 2                    | 3                   | 60                       | 189                         | -129                     |
| 2021-2022 | 0            | 7                | -7                     | 85             | 2                  | 1                    | 28                  | 116                      | 255                         | -139                     |
| 2022-2023 | 0            | 4                | -4                     | 106            | 0                  | 3                    | 2                   | 111                      | 214                         | -103                     |
| Average   | 0            | 2                | -2                     | 86             | 1                  | 2                    | 14                  | 103                      | 199                         | -96                      |